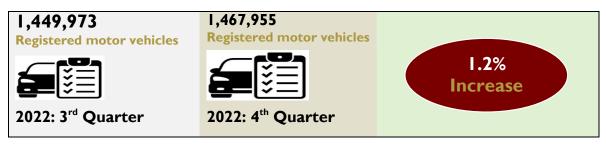

#### 2.1 Motor vehicle registration

As shown in **Figure 2.1**, the number of registered motor vehicles in Zimbabwe was 1,467,955 as at 31<sup>st</sup> December 2022 and 1,449,973 as at 30<sup>th</sup> September 2022, resulting in a percentage increase of 1.2 between the two quarters.

Figure 2.1 Registered motor vehicles as at end of 3<sup>rd</sup> and 4<sup>th</sup> Quarter 2022 Source of data: Central Vehicle Registry (CVR)

Over the period 2018 to 2022, the stock of registered motor vehicles changed by increaments of less than 7 percent from one year to the other. The least change of 4.4 percent was recorded between 2019 and 2020. (Figure 2.2)