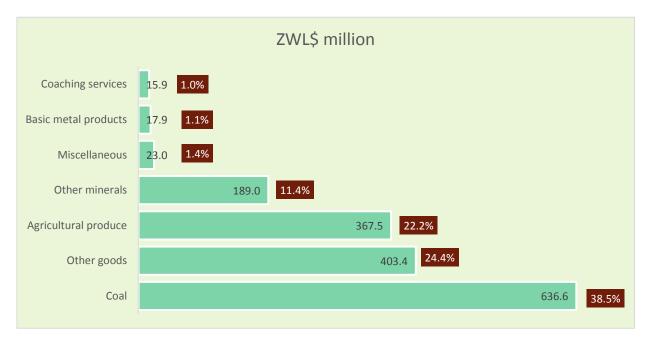

#### 4.1. Railway Revenue

In the first half of 2021, most of the revenue realized by the National Railways of Zimbabwe, was from transportation of coal (ZWL 636.6 million), accounting for 38.5 percent of the total. **(Figure 4.1)** 

Figure 4.1: Railway revenue realized in the first half of 2021 by type of service rentered Source of data: National Railways of Zimbabwe