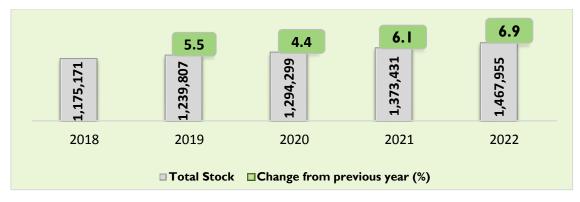

Figure 2.1 Registered motor vehicles as at end of 3<sup>rd</sup> and 4<sup>th</sup> Quarter 2022 Source of data: Central Vehicle Registry (CVR)

Over the period 2018 to 2022, the stock of registered motor vehicles changed by increaments of less than 7 percent from one year to the other. The least change of 4.4 percent was recorded between 2019 and 2020. (Figure 2.2)

Figure 2.2: Registered motor vehicles and percent change from previous year, 2018 to 2022 Source of data: CVR

Classification of motor vehicles according to Central Vehicle Registration is as follows:

- a) Light motor vehicles, 2300kg and less net vehicle mass
- b) Heavy Vehicle, above 2300kg net vehicle mass
- c) Motor Cycle, 1 to over 70cm<sup>3</sup> engine capacity
- d) Trailer, 550kg and above of factory-rated load
- e) Tractors and farm implements