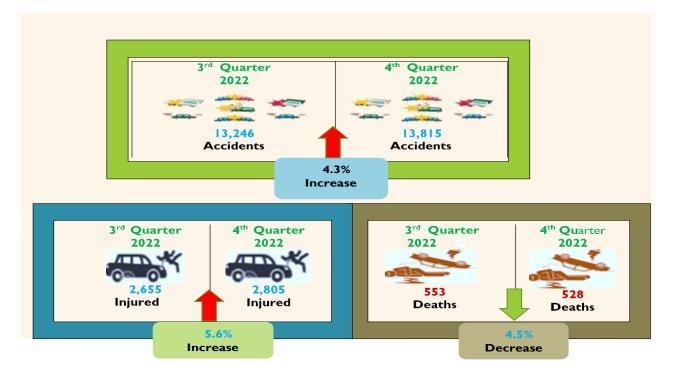

#### 2.3 Road traffic accidents

A total of 13,815 road traffic accidents were recorded during 4<sup>th</sup> quarter 2022, resulting in a 4.3% increase from 13,246 accidents reported in 3<sup>rd</sup> quarter 2022. The number of deaths due to road traffic accidents declined by 4.5 percent from 553 in 3<sup>rd</sup> quarter 2022 to 528 in the 4<sup>th</sup> quarter. **(Figure 2.4)** 

Figure 2.4: Road traffic accidents, 3<sup>rd</sup> and 4<sup>th</sup> Quarter, 2022 Source of data: ZRP-PGHQ Statistics Department

The year-on-year comparison of total road traffic accidents reported shows a 16.1% increase from 45,307 in 2021 to 52,585 in 2022. **(Table 2.3)** 