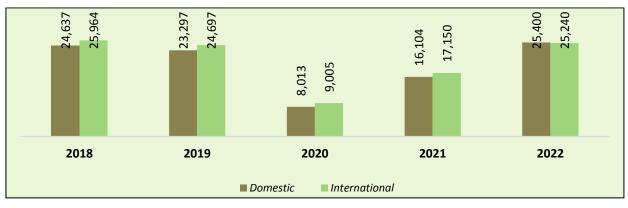

For the period 2018 to 2022, the year 2020 recorded the lowest number of both domestic (8,013) and international flights (9,005). **(Figure 3.2)** 

Figure 3.2: Flights by airport name and year, 2018-2022 Source of data: CAAZ