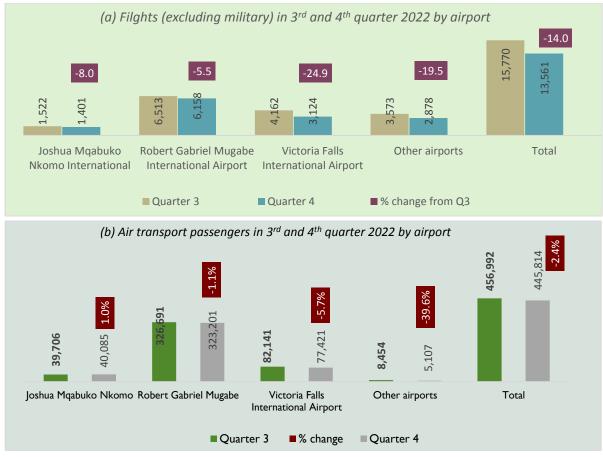

#### 3.1. Flights and air passenger movement

Across all airports, there were more flights in the third quarter of 2022 than they were in the fourth quarter. Percentage declines in flights between the two quarters ranged from -5.5 for Robert Mugabe International Airport to -24.9 for Victoria Falls International Airport. **(Figure 2.1a).** 

All airports except Joshua Mqabuko Nkomo (1.0%) recorded a decline in the number of air passengers from the third quarter to the fourth quarter of 2022. (Figure 2.1b).

Figure 3.1: Flights (excluding military) and air passengers, 3<sup>rd</sup> to 4<sup>th</sup> Quarter, 2022 Source of data: CAAZ